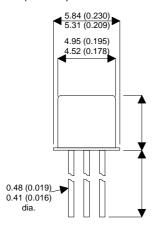

Dimensions in mm (inches).

## Bipolar NPN Device in a Hermetically sealed TO18 Metal Package.

**Bipolar NPN Device.** 

$$V_{CEO} = 32V$$

$$I_{c} = 0.2A$$

All Semelab hermetically sealed products can be processed in accordance with the requirements of BS, CECC and JAN, JANTX, JANTXV and JANS specifications