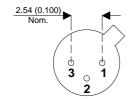

Dimensions in mm (inches).





## TO18 (TO206AA) PINOUTS

1 – Emitter 2 – Base 3 – Collector

## Bipolar NPN Device in a Hermetically sealed TO18 Metal Package.

**Bipolar NPN Device.** 

$$V_{CEO} = 32V$$

$$I_{c} = 0.2A$$

All Semelab hermetically sealed products can be processed in accordance with the requirements of BS, CECC and JAN, JANTX, JANTXV and JANS specifications

| Parameter                 | Test Conditions         | Min. | Тур. | Max. | Units |
|---------------------------|-------------------------|------|------|------|-------|
| V <sub>CEO</sub> *        |                         |      |      | 32   | V     |
| I <sub>C(CONT)</sub>      |                         |      |      | 0.2  | А     |
| h <sub>FE</sub>           | $@ 5/2m (V_{CE} / I_C)$ | 120  |      | 630  | -     |
| f <sub>t</sub>